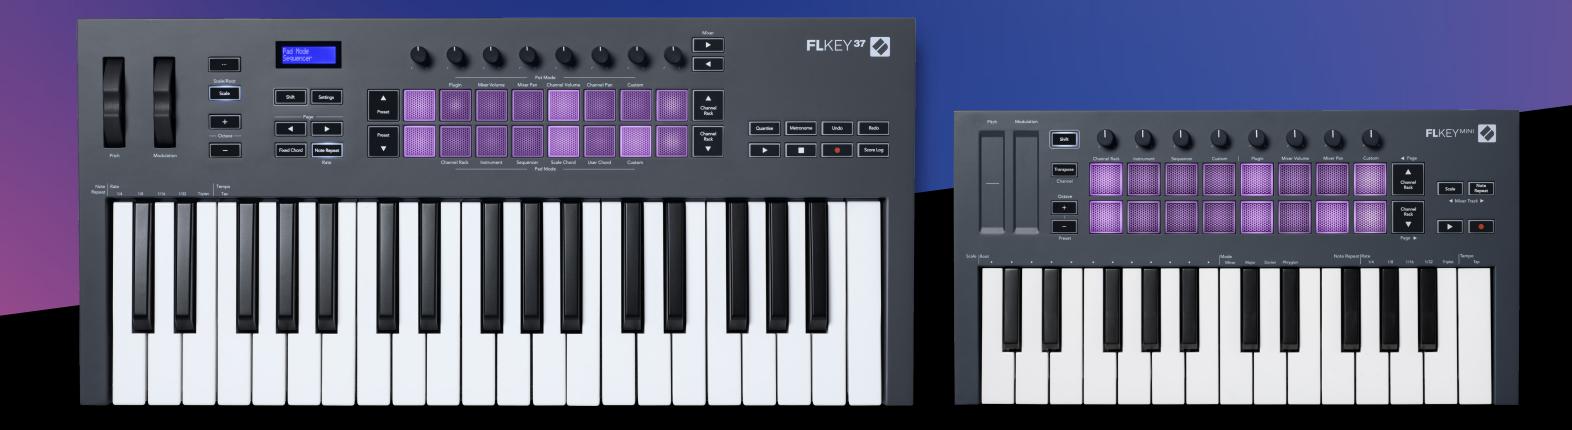

### **Choose your size**

Whatever the size of your studio space, FLkey has you covered. FLkey Mini, with 25 mini keys, easily fits into a backpack, making it ideal for the on-the-go producer. FLkey 37, with 37 full-size keys, is the perfect balance of key range and footprint for any bedroom studio. FLkey 37 also comes with Chord Modes, additional FL Studio transport control and a screen for DAW feedback.

### FLKEY37

### The ultimate MIDI keyboard for FL Studio