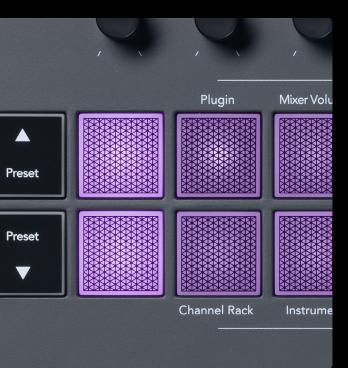

### **FL Studio Integration – Pot Modes**

- Mixer Volume Control the FL Studio Mixer volume.
- Mixer Pan Control the FL Studio Mixer pan.
- Channel Volume (37 only) Control the FL Studio Channel Rack volume. • Channel Pan (37 only) – Control the FL Studio Channel Rack pan. • Plugin – Control up to 8 carefully chosen Image Line instrument parameters.
- Custom For customisable MIDI mapping via Novation Components.

### FL Studio Integration – Pad Modes

- Channel Rack Finger drum directly into the Channel Rack.
- Instrument Finger drum with FPC, trigger SliceX and Fruity Slicer slices, or perform instruments on the pads.
- Sequencer Turn the 16 pads into a Step Sequencer for the Channel Rack.
- Custom For customisable MIDI mapping via Novation Components.