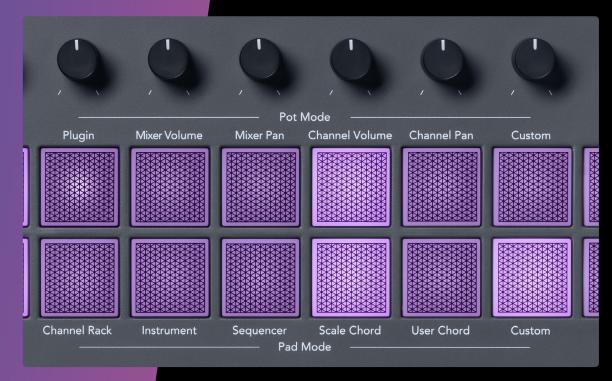

## Pot Mode Mixer Volume Mixer Pan

### **FL Studio Integration – Pot Modes**

- Mixer Volume Control the FL Studio Mixer volume.
- Mixer Pan Control the FL Studio Mixer pan.
- Channel Volume (37 only) Control the FL Studio Channel Rack volume. • Channel Pan (37 only) – Control the FL Studio Channel Rack pan. • Plugin – Control up to 8 carefully chosen Image Line instrument parameters.
- Custom For customisable MIDI mapping via Novation Components.

### FL Studio Integration – Pad Modes

- Channel Rack Finger drum directly into the Channel Rack.
- Instrument Finger drum with FPC, trigger SliceX and Fruity Slicer slices, or perform instruments on the pads.
- Sequencer Turn the 16 pads into a Step Sequencer for the Channel Rack.
- Custom For customisable MIDI mapping via Novation Components.