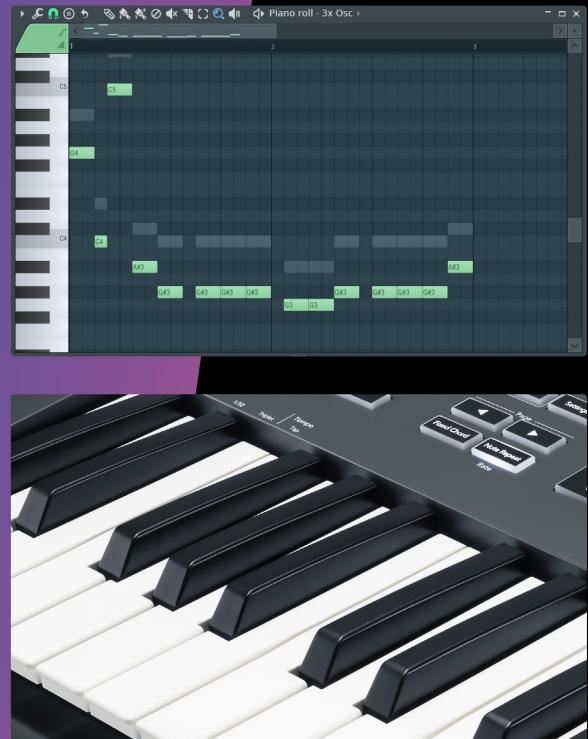

### **Connect with your music**

In Scale mode you always hit the right note, keeping the music flowing. Easy-to-use Chord modes (FLkey 37 only) expand your creative potential. Combine musical tools and seamless FL Studio integration to unlock new creative boundaries and find ideas you never knew you had.

### Scale Mode

- Choose a scale and map it to the keys when an out of scale note is pressed it is transposed to the selected scale.
- FLkey Mini scales
  - Minor, Major, Dorian, Phrygian.
- FLkey 37 scales
  - Major, Harmonic Minor, Natural Minor, Mixolydian, Phrygian, Major Pentatonic, Minor Pentatonic.