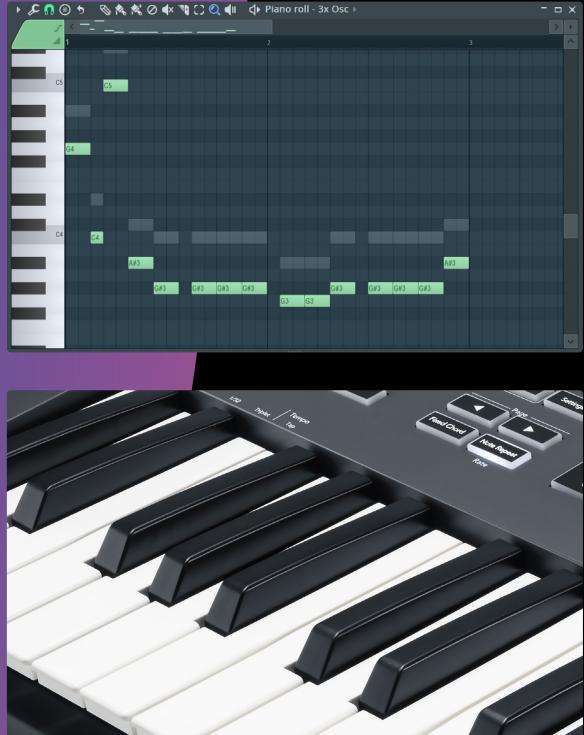

### Stay in the groove

Sequencer Mode maps FLkey's pads to FL Studio's step sequencer for sketching beats fast. Two Pad modes give your rhythms real human feel, and get you off the grid: play straight into the Channel Rack or FPC, and trigger slices in SliceX. Need some crisp hi-hat rolls? Note Repeat makes it easy every single time.

### FL Studio Integration – Pad Modes

- Channel Rack Finger drum directly into the Channel Rack.
- Instrument Finger drum with FPC, trigger SliceX and Fruity Slicer slices, or perform instruments on the pads.
- Sequencer Turn the 16 pads into a Step Sequencer for the Channel Rack.
- Custom For customisable MIDI mapping via Novation Components.