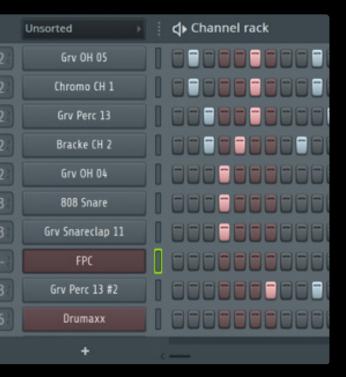

### Stay in the groove

Sequencer Mode maps FLkey's pads to FL Studio's step sequencer for sketching beats fast. Two Pad modes give your rhythms real human feel, and get you off the grid: play straight into the Channel Rack or FPC, and trigger slices in SliceX. Need some crisp hi-hat rolls? Note Repeat makes it easy every single time.

### FL Studio Integration – Pad Modes

- Channel Rack Finger drum directly into the Channel Rack.
- Instrument Finger drum with FPC, trigger SliceX and Fruity Slicer slices, or perform instruments on the pads.
- Sequencer Turn the 16 pads into a Step Sequencer for the Channel Rack.
- Custom For customisable MIDI mapping via Novation Components.