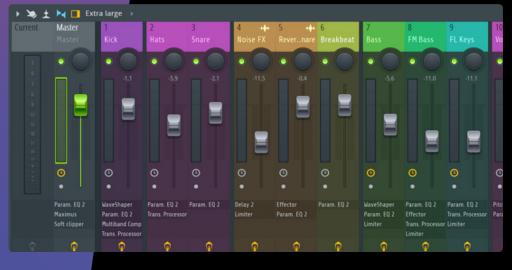

### Mix, create and automate

Bring FL Studio's volume and pan controls off the screen and into your hands – use the eight knobs to tweak your mix and record automation on the fly. Essential transport buttons give you access to DAW functions in an instant. Browse presets in your Image Line plug-ins to change up instruments and sounds fast, with no mouse needed.