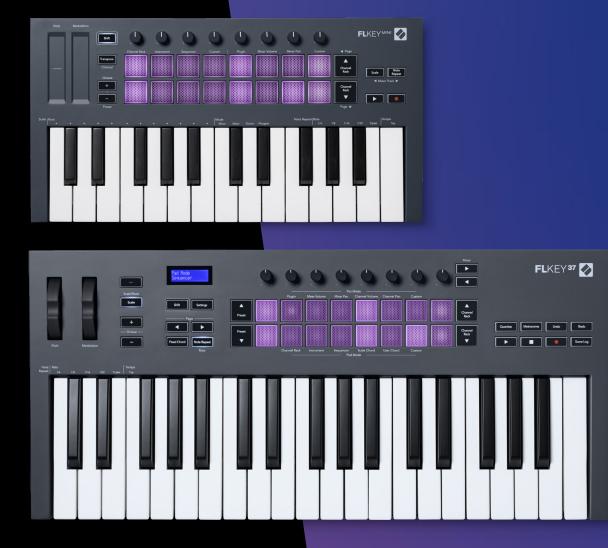

### FLKEY37

### **Choose your size**

Whatever the size of your studio space, FLkey has you covered. FLkey Mini, with 25 mini keys, easily fits into a backpack, making it ideal for the on-the-go producer. FLkey 37, with 37 full-size keys, is the perfect balance of key range and footprint for any bedroom studio. FLkey 37 also comes with Chord Modes, additional FL Studio transport control and a screen for DAW feedback.