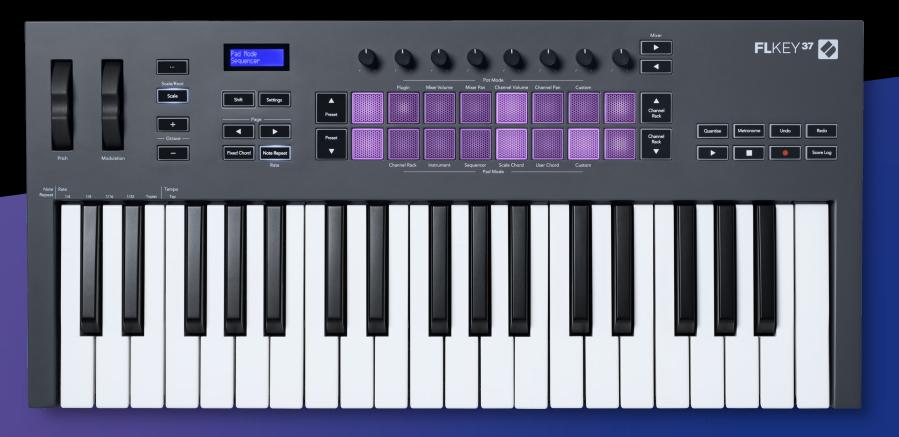

### FLKEY37

### The ultimate compact MIDI keyboard for FL Studio

### **Choose your size**

Whatever the size of your studio space, FLkey has you covered. FLkey Mini, with 25 mini keys, easily fits into a backpack, making it ideal for the on-the-go producer. FLkey 37, with 37 full-size keys, is the perfect balance of key range and footprint for any bedroom studio. FLkey 37 also comes with Chord Modes, additional FL Studio transport control and a screen for DAW feedback.

### **FL Studio Integration – Pot Modes**

- Mixer Volume Control the FL Studio Mixer volume.
- Mixer Pan Control the FL Studio Mixer pan.
- Channel Volume (37 only) Control the FL Studio Channel Rack volume. • Channel Pan (37 only) – Control the FL Studio Channel Rack pan. • Plugin – Control up to 8 carefully chosen Image Line instrument parameters.
- Custom For customisable MIDI mapping via Novation Components.

### FL Studio Integration – Pad Modes

- Channel Rack Finger drum directly into the Channel Rack.
- Instrument Finger drum with FPC, trigger SliceX and Fruity Slicer slices, or perform instruments on the pads.
- Sequencer Turn the 16 pads into a Step Sequencer for the Channel Rack.
- Custom For customisable MIDI mapping via Novation Components.

### **FL Studio Integration – General**

- Play, Stop, Record Control DAW transport.
- Quantise, Metronome, Undo, Redo, Score Log Control essential DAW functionality (37 only).
- Channel Rack navigation Navigate through the Channel Rack.
- Mixer Navigation Navigate through the Mixer.
- Preset browsing Browse through Image Line instrument presets.
- Tap Tempo Set the project tempo.