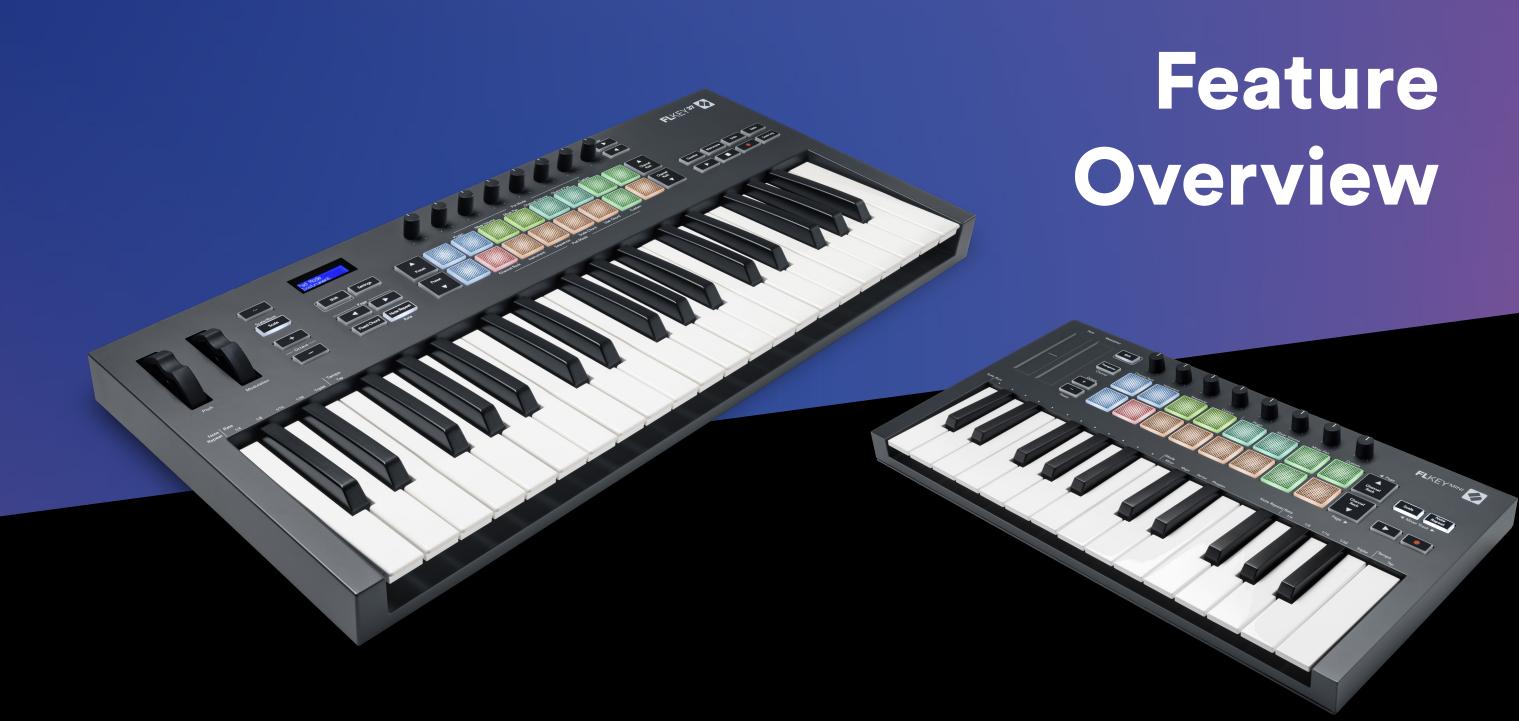

### FLKEY37

### The ultimate compact MIDI keyboard for FL Studio

### The ultimate MIDI keyboard for FL Studio

### **Choose your size**

Whatever the size of your studio space, FLkey has you covered. FLkey Mini, with 25 mini keys, easily fits into a backpack, making it ideal for the on-the-go producer. FLkey 37, with 37 full-size keys, is the perfect balance of key range and footprint for any bedroom studio. FLkey 37 also comes with Chord Modes, additional FL Studio transport control and a screen for DAW feedback.