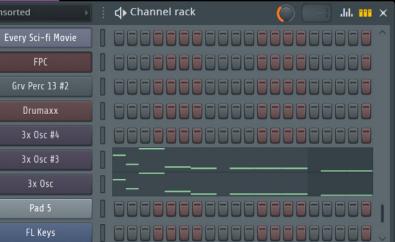

### Stay in the groove

Sequencer Mode maps FLkey's pads to FL Studio's step sequencer for sketching beats fast. Two Pad modes give your rhythms real human feel, and get you off the grid: play straight into the Channel Rack or FPC, and trigger slices in SliceX. Need some crisp hi-hat rolls? Note Repeat makes it easy every single time.

### FL Studio Integration – Pad Modes

- Channel Rack Finger drum directly into the Channel Rack.
- Instrument Finger drum with FPC, trigger SliceX and Fruity Slicer slices, or perform instruments on the pads.
- Sequencer Turn the 16 pads into a Step Sequencer for the Channel Rack.
- Custom For customisable MIDI mapping via Novation Components.