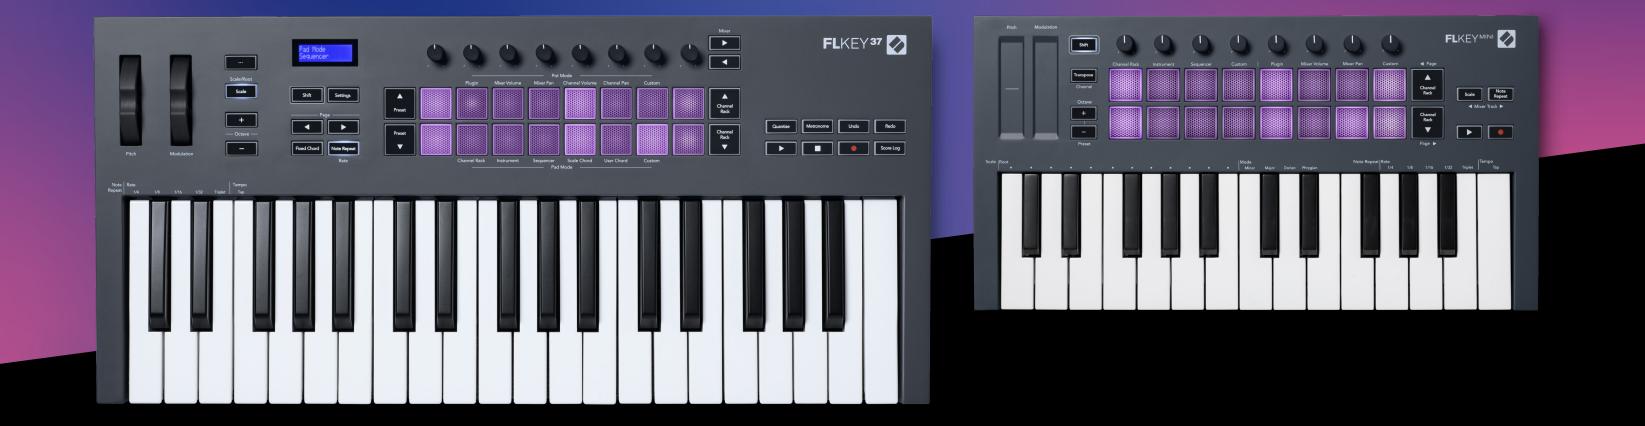

### FLKEY37

### The ultimate compact MIDI keyboard for FL Studio

### The ultimate MIDI keyboard for FL Studio

### **Choose your size**

Whatever the size of your studio space, FLkey has you covered. FLkey Mini, with 25 mini keys, easily fits into a backpack, making it ideal for the on-the-go producer. FLkey 37, with 37 full-size keys, is the perfect balance of key range and footprint for any bedroom studio. FLkey 37 also comes with Chord Modes, additional FL Studio transport control and a screen for DAW feedback.