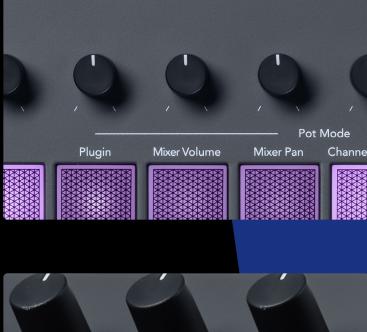

## Pot Mode Mixer Volume Mixer Pan

### **FL Studio Integration – Pot Modes**

- Mixer Volume Control the FL Studio Mixer volume.
- Mixer Pan Control the FL Studio Mixer pan.
- Channel Volume (37 only) Control the FL Studio Channel Rack volume. • Channel Pan (37 only) – Control the FL Studio Channel Rack pan. • Plugin – Control up to 8 carefully chosen Image Line instrument parameters.
- Custom For customisable MIDI mapping via Novation Components.