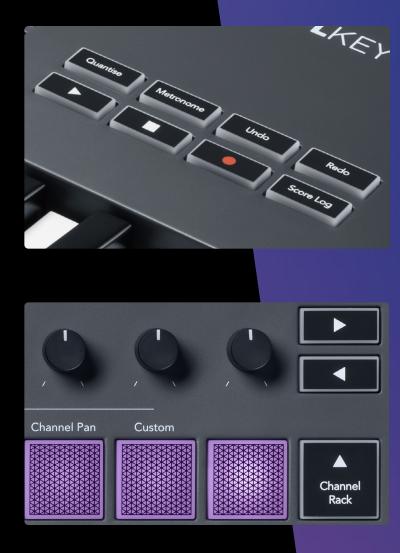

### **FL Studio Integration – General**

- Play, Stop, Record Control DAW transport.
- Quantise, Metronome, Undo, Redo, Score Log Control essential DAW functionality (37 only).
- Channel Rack navigation Navigate through the Channel Rack.
- Mixer Navigation Navigate through the Mixer.
- Preset browsing Browse through Image Line instrument presets.
- Tap Tempo Set the project tempo.