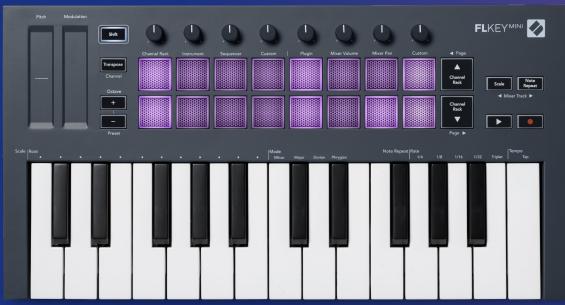

### The ultimate MIDI keyboard for FL Studio

### **Choose your size**

Whatever the size of your studio space, FLkey has you covered. FLkey Mini, with 25 mini keys, easily fits into a backpack, making it ideal for the on-the-go producer. FLkey 37, with 37 full-size keys, is the perfect balance of key range and footprint for any bedroom studio. FLkey 37 also comes with Chord Modes, additional FL Studio transport control and a screen for DAW feedback.

### **FL Studio Integration – Pot Modes**

- Mixer Volume Control the FL Studio Mixer volume.
- Mixer Pan Control the FL Studio Mixer pan.
- Channel Volume (37 only) Control the FL Studio Channel Rack volume. • Channel Pan (37 only) – Control the FL Studio Channel Rack pan. • Plugin – Control up to 8 carefully chosen Image Line instrument parameters.
- Custom For customisable MIDI mapping via Novation Components.

### FL Studio Integration – Pad Modes

- Channel Rack Finger drum directly into the Channel Rack.
- Instrument Finger drum with FPC, trigger SliceX and Fruity Slicer slices, or perform instruments on the pads.
- Sequencer Turn the 16 pads into a Step Sequencer for the Channel Rack.
- Custom For customisable MIDI mapping via Novation Components.

### **FL Studio Integration – General**

- Play, Stop, Record Control DAW transport.
- Quantise, Metronome, Undo, Redo, Score Log Control essential DAW functionality (37 only).
- Channel Rack navigation Navigate through the Channel Rack.
- Mixer Navigation Navigate through the Mixer.
- Preset browsing Browse through Image Line instrument presets.
- Tap Tempo Set the project tempo.