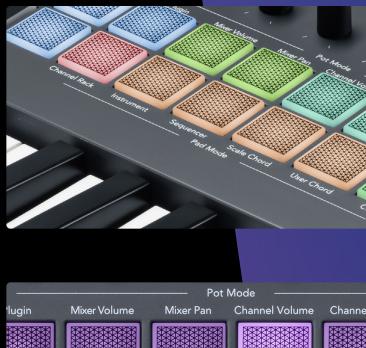

### **FL Studio Integration – Pot Modes**

- Mixer Volume Control the FL Studio Mixer volume.
- Mixer Pan Control the FL Studio Mixer pan.
- Channel Volume (37 only) Control the FL Studio Channel Rack volume. • Channel Pan (37 only) – Control the FL Studio Channel Rack pan. • Plugin – Control up to 8 carefully chosen Image Line instrument parameters.
- Custom For customisable MIDI mapping via Novation Components.

### FL Studio Integration – Pad Modes

- Channel Rack Finger drum directly into the Channel Rack.
- Instrument Finger drum with FPC, trigger SliceX and Fruity Slicer slices, or perform instruments on the pads.
- Sequencer Turn the 16 pads into a Step Sequencer for the Channel Rack.
- Custom For customisable MIDI mapping via Novation Components.

### **Note Repeat**

- Made for triggering crisp hi-hat rolls when finger drumming.
- Choose a rate from 1/4, 1/8, 1/16, 1/32

|          | Pot Mode     |           |                |         |  |
|----------|--------------|-----------|----------------|---------|--|
| 'lugin   | Mixer Volume | Mixer Pan | Channel Volume | Channel |  |
|          |              |           |                |         |  |
|          |              |           |                |         |  |
| nel Rack | Instrument   | Sequencer | Scale Chord    | User Ch |  |