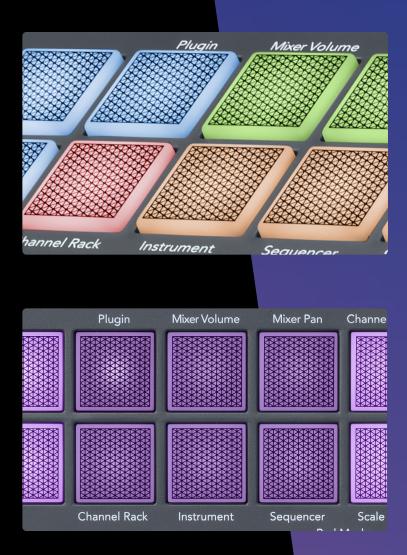

### **FL Studio Integration – Pot Modes**

- Mixer Volume Control the FL Studio Mixer volume.
- Mixer Pan Control the FL Studio Mixer pan.
- Channel Volume (37 only) Control the FL Studio Channel Rack volume. • Channel Pan (37 only) – Control the FL Studio Channel Rack pan. • Plugin – Control up to 8 carefully chosen Image Line instrument parameters.
- Custom For customisable MIDI mapping via Novation Components.

### FL Studio Integration – Pad Modes

- Channel Rack Finger drum directly into the Channel Rack.
- Instrument Finger drum with FPC, trigger SliceX and Fruity Slicer slices, or perform instruments on the pads.
- Sequencer Turn the 16 pads into a Step Sequencer for the Channel Rack.
- Custom For customisable MIDI mapping via Novation Components.