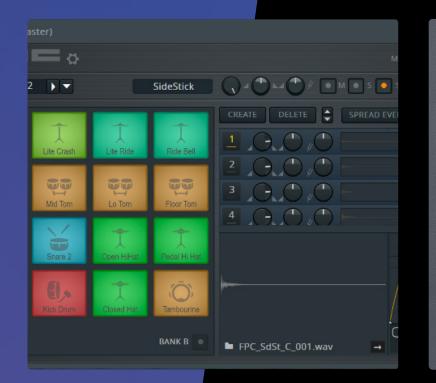

### Stay in the groove

Sequencer Mode maps FLkey's pads to FL Studio's step sequencer for sketching beats fast. Two Pad modes give your rhythms real human feel, and get you off the grid: play straight into the Channel Rack or FPC, and trigger slices in SliceX. Need some crisp hi-hat rolls? Note Repeat makes it easy every single time.

### FL Studio Integration – Pad Modes

- Channel Rack Finger drum directly into the Channel Rack.
- Instrument Finger drum with FPC, trigger SliceX and Fruity Slicer slices, or perform instruments on the pads.
- Sequencer Turn the 16 pads into a Step Sequencer for the Channel Rack.
- Custom For customisable MIDI mapping via Novation Components.