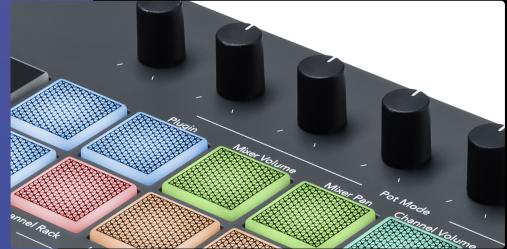

## Pot Mode Mixer Volume Mixer Pan

### **FL Studio Integration – Pot Modes**

- Mixer Volume Control the FL Studio Mixer volume.
- Mixer Pan Control the FL Studio Mixer pan.
- Channel Volume (37 only) Control the FL Studio Channel Rack volume. • Channel Pan (37 only) – Control the FL Studio Channel Rack pan. • Plugin – Control up to 8 carefully chosen Image Line instrument parameters.
- Custom For customisable MIDI mapping via Novation Components.